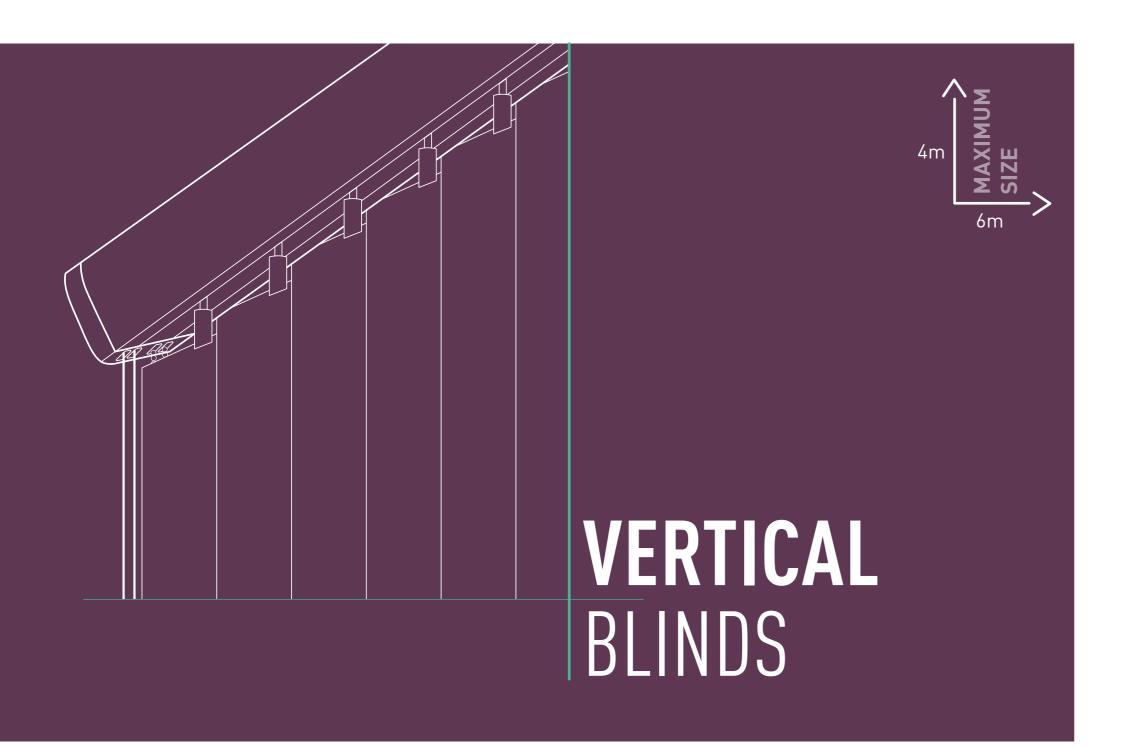

#### **SUMMARY**

| OUR BLINDS     | 4 - 5  |
|----------------|--------|
| OUR RANGE      | 6 - 19 |
| OUR PROCEDURES | 20 - 2 |
| OUR REFERENCES | 26 - 2 |