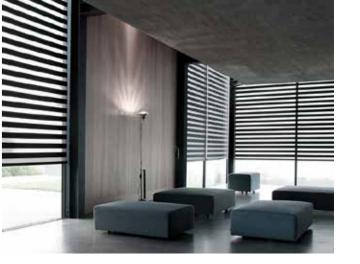

## BLACKOUT Film

- Allows **total darkness** of a room.
- Available in **large widths** to avoid fittings.
- 6 colours available.

DARKNESS?

- 2 possible positions: day and night to combine brightness and discretion.
- 7 colours available.
- The **design touch** for your interior.