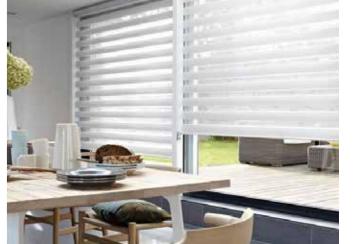

## BLACKOUT Film

- Allows **total darkness** of a room.
- Available in **large widths** to avoid fittings.
- 6 colours available.

DARKNESS?

- 2 possible positions: day and night to combine brightness and discretion.
- 7 colours available.
- The **design touch** for your interior.