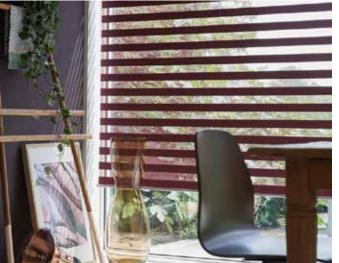

## BLACKOUT Film

- Allows **total darkness** of a room.
- Available in **large widths** to avoid fittings.
- 6 colours available.

DARKNESS?

- 2 possible positions: day and night to combine brightness and discretion.
- 7 colours available.
- The **design touch** for your interior.