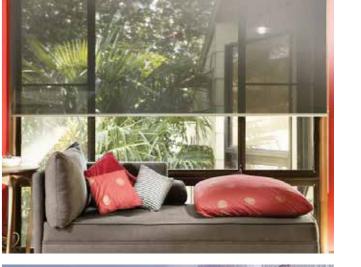

### ÉLYSÉE Film

- To be able **to hide** from the vis-à-vis.
- Cover their workspace.
- 21 colours available.

Too much light in a

be disturbing.

There are other

total darkness.

shutters to obtain

room can sometimes

devices than external