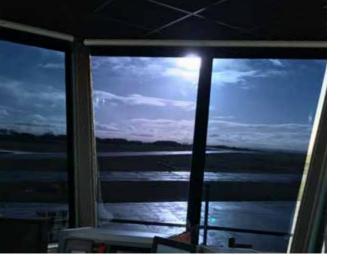

### ÉLYSÉE Film

- To be able **to hide** from the vis-à-vis.
- Cover their workspace.
- 21 colours available.

Too much light in a

be disturbing.

There are other

total darkness.

shutters to obtain

room can sometimes

devices than external