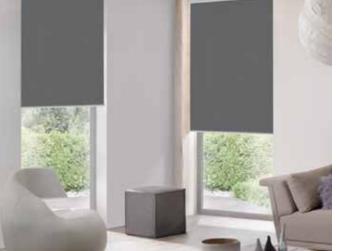

## BLACKOUT Film

- Allows **total darkness** of a room.
- Available in **large widths** to avoid fittings.
- 6 colours available.

DARKNESS?

- 2 possible positions: day and night to combine brightness and discretion.
- 7 colours available.
- The **design touch** for your interior.