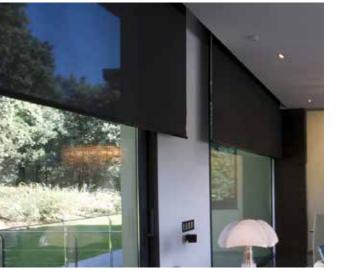

## BLACKOUT Film

- Allows **total darkness** of a room.
- Available in **large widths** to avoid fittings.
- 6 colours available.

DARKNESS?

- 2 possible positions: day and night to combine brightness and discretion.
- 7 colours available.
- The **design touch** for your interior.