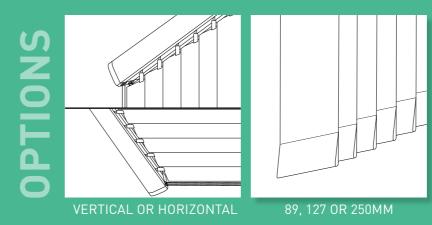

### VÉNITIEN Blind

- Contributes to intimacy and is unoverlooked.
- Integrates easily into frames.
- More than 100 colours available.