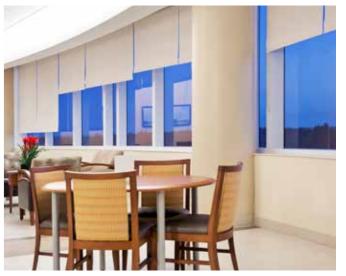

### SCREEN VISION

Film by Mermet

- Offers visual and thermal comfort.
- 14 colours available in stock.
- Weaving mats for **optimal transparency**.

At work, in offices, we do not always want to

confidentiality, privacy

must be respected.

be observed.

For reasons of