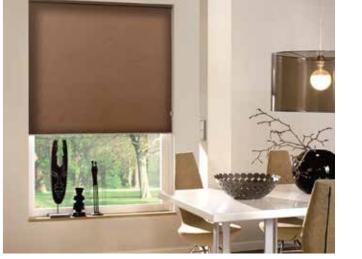

### ÉLYSÉE Film

- To be able **to hide** from the vis-à-vis.
- Cover their workspace.
- 21 colours available.

Too much light in a

be disturbing.

There are other

total darkness.

shutters to obtain

room can sometimes

devices than external